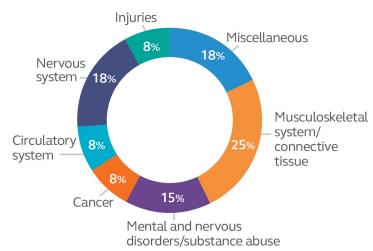

# Most disabling conditions are illnesses—not injuries

Source: Principal Life disability insurance active claims as of May 2018. The above is for illustrative purposes only and is not intended as a complete representation of the circumstances surrounding the claims, an inclusive representation of all claims, or a promise to pay any specific claims.